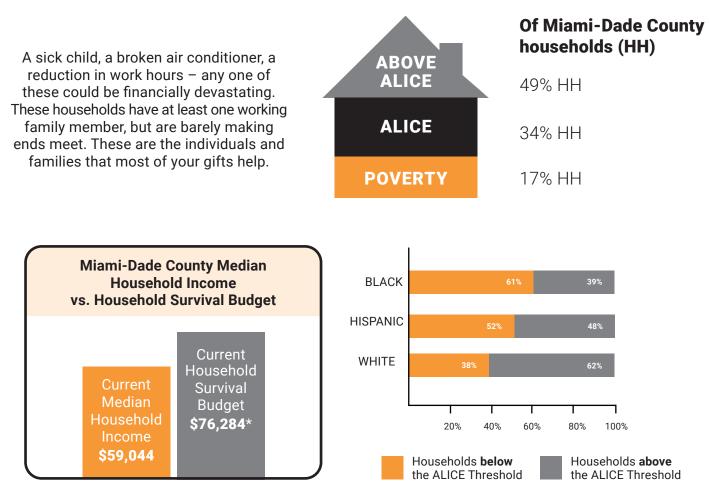

# Nearly 500,000\* households in Miami-Dade are either in poverty or one emergency away.

ALICE (Asset Limited, Income Constrained, Employed) are hardworking members of the community who are employed yet can't keep up with the rising cost of living.

\*The estimated minimum cost for a family of four to live and work.